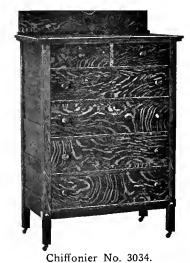

Chiffonier No. 3031.

Maple, Imitation Quartered Oak Weathered. 14x24 in. Bevel Plate. 20x34 in. Top. Wood Knobs. Weight 140 lbs. Price \$19.50.

Chiffonier No. 3033.

Maple, Imitation Quartered Oak Weathered. 14x24 in. Bevel Plate. 20x34 in. Top. Wood Knobs. Weight 140 lbs. Price \$19.50.